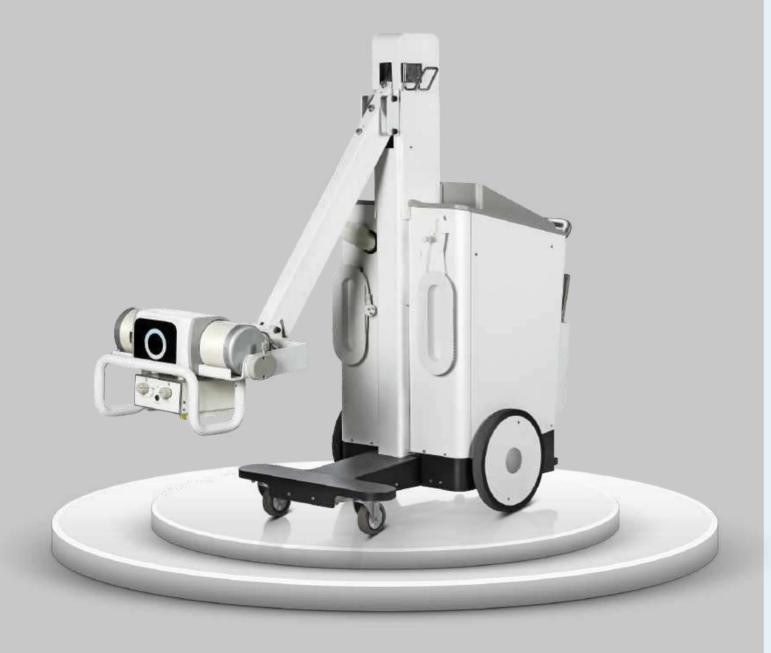

## **FUTURE MOB**

Mobile Digital X-ray System
Made in China TOSHIBA Tube

| Main Components              |                              | Technical Specifications |
|------------------------------|------------------------------|--------------------------|
| Model                        |                              | FUTURE MOB (ECO)/(SMART) |
| Flat Panel Detector optional | X-ray Sensitive Area         | 14 x 17inch              |
| Generator                    | Standard Power               | 32/40kW                  |
|                              | kV Range                     | 40-125kV/40-150kV        |
|                              | mA Range                     | 10~400mA/10~500mA        |
| X-ray Tube <b>TOSHIBA</b>    | Anode Heat Content           | 140/150/200kHU           |
| Physical Specification       | Weight                       | 220kg                    |
|                              | Height                       | 149cm                    |
|                              | Width                        | 65cm                     |
|                              | Tube Tilting Angle           | ±90°                     |
|                              | Tube Vertical Rotation Angle | -30°~±90°                |
|                              | Arm's Folding Range          | ±60°                     |
|                              | SID                          | 507~2000mm               |

### **Light Weight and Flexibility**

Compact structure, in narrow space, FUTURE MOB can achieve full circle rotation, easy movement.

New folding stand design, when radiographer drives the equipment, the line of sight is not covered, can look straight ahead of the road, avoiding collision.