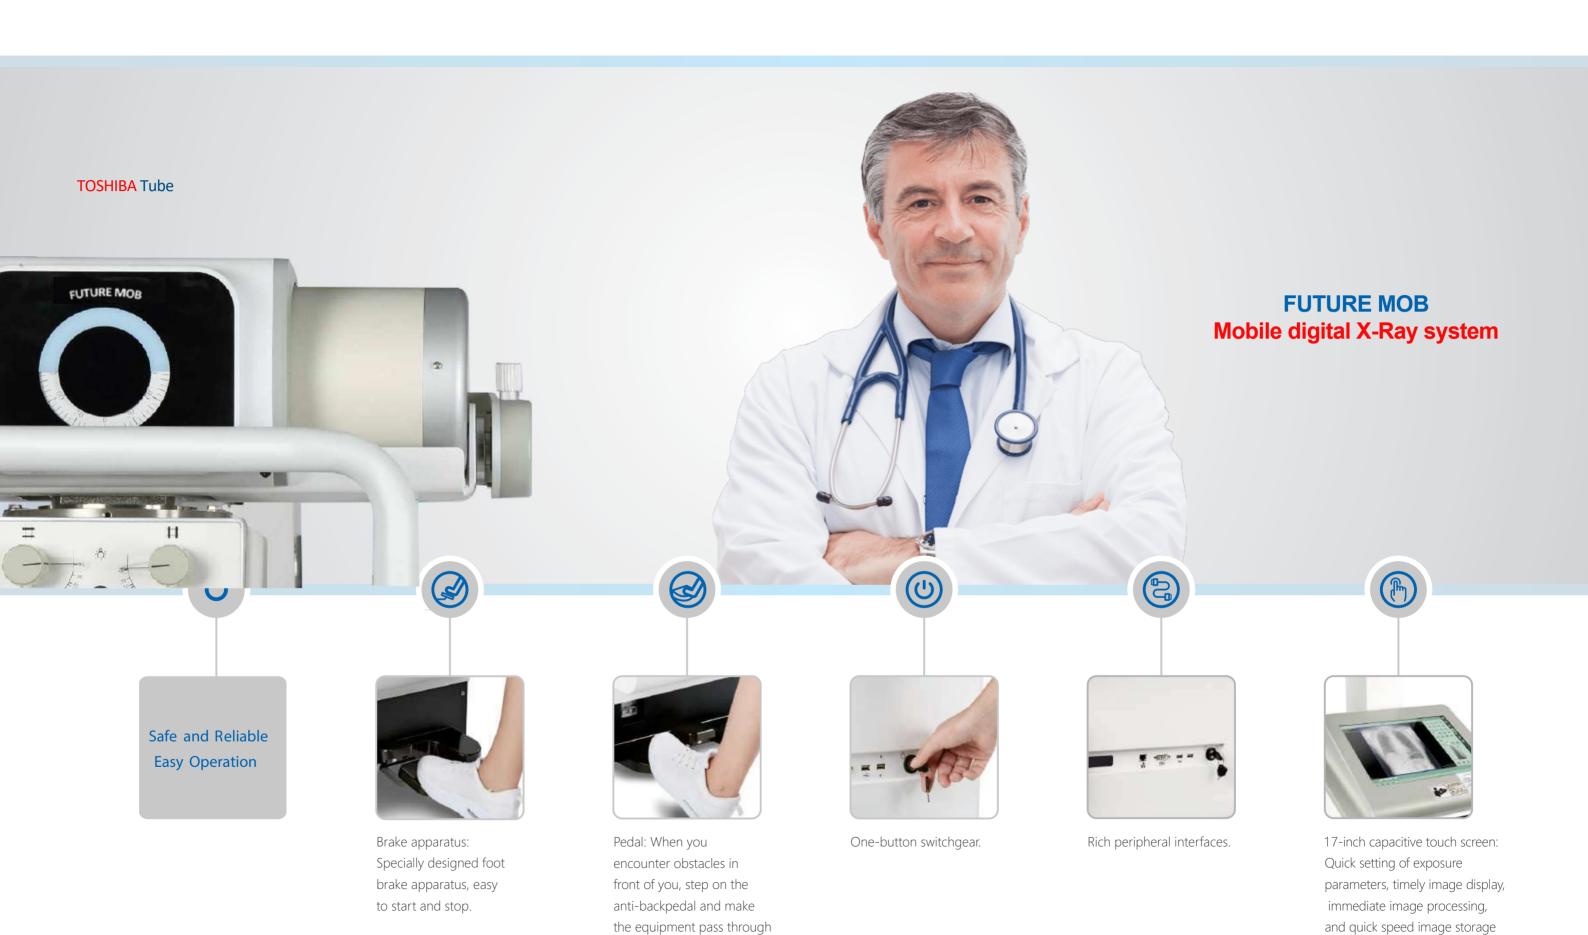

tage generator and large heat capacity of X-ray tube provide strong foundation for output.

Wireless flat panel detector is free from cable and makes position more flexible. High pixel provides.



#### **TOSHIBA Tube**



### **Light Weight and Flexibility**

Compact structure, in narrow space, FUTURE MOB can achieve full circle rotation, easy movement.

New folding stand design, when radiographer drives the equipment, the line of sight is not covered, can look straight ahead of the road, avoiding collision.



#### **New Power Design**

Dual power supply, exposure under either wall current or lithium battery.

It is equipped with dynamic lithium battery, which has the advantages of green environment, light weight, small volume, greatly shortened charging time, and increase longevity.





and transmission.

obstacles smoothly.

www.futuremed-tr.com