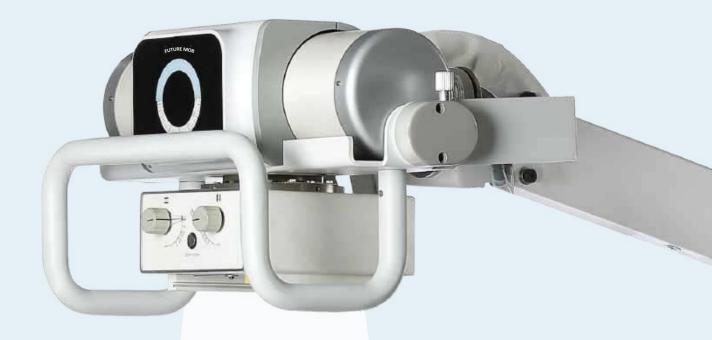

| Tube Tilting Angle           | ±90°                     |
|                              | Tube Vertical Rotation Angle | -30°~±90°                |
|                              | Arm's Folding Range          | ±60°                     |
|                              | SID                          | 507~2000mm               |











# **FUTURE MOB** Mobile Digital X-ray System

Made in China **TOSHIBA Tube** 

## **FUTURE MOB**

Mobile Digital X-ray System

www.futuremed-tr.com

FUTURE MOB is an economic and practical mobile digital X-ray system, can be widely used in radiology orthopedic, medical examination department,, emergency room, intensive care unit, operating room and neonatal pediatrics, it fully meet the demand of hospital digital radiography





#### **TOSHIBA Tube**

#### **High-index Image Chain**

40kW High power & high voltage generator and large heat capacity of X-ray tube provide strong foundation for output.

Wireless flat panel detector is free from cable and makes position more flexible. High pixel provides.



#### **TOSHIBA Tube**



### **Light Weight and Flexibility**

Compact structure, in narrow space, FUTURE MOB can achieve full circle rotation, easy movement.

New folding stand design, when radiographer drives the equipment, the line of sight is not covered, can look straight ahead of the road, avoiding collision.



#### **New Power Design**

Dual power supply, exposure under either wall current or lithium battery.

It is equipped with dynamic lithium battery, which has the advantages of green environment, ligh