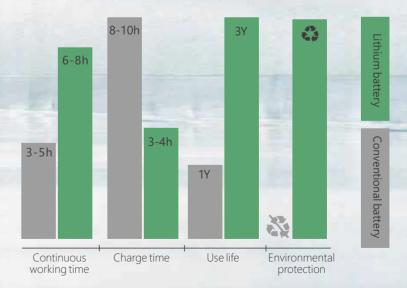

#### **New Power Design**

Dual power supply, exposure under either wall current or lithium battery.

It is equipped with dynamic lithium battery, which has the advantages of green environment, light weight, small volume, greatly shortened charging time, and increase longevity.