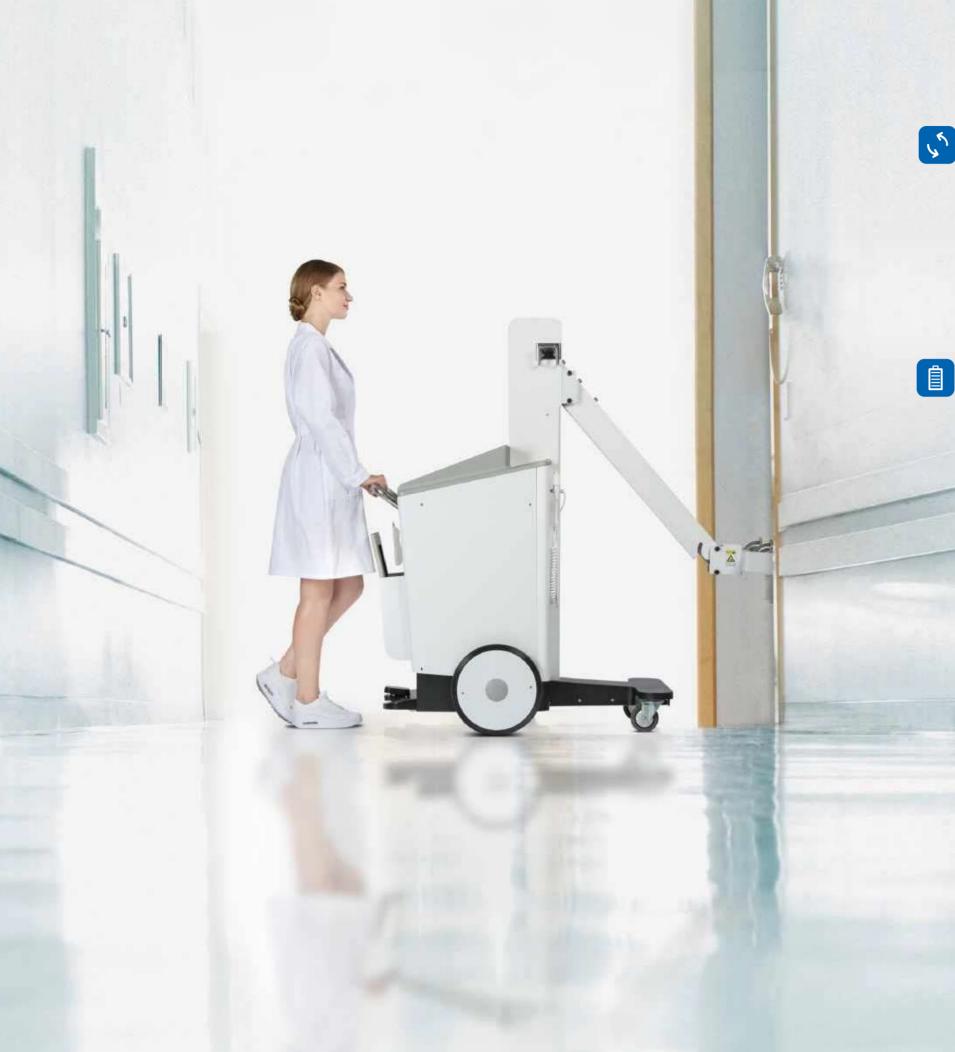

### **Light Weight and Flexibility**

Compact structure, in narrow space, FUTURE MOB can achieve full circle rotation, easy movement.

New folding stand design, when radiographer drives the equipment, the line of sight is not covered, can look straight ahead of the road, avoiding collision.